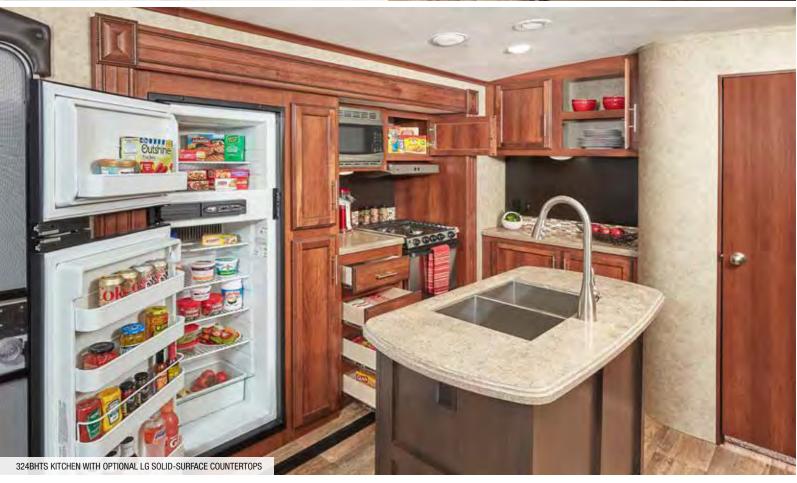

#### EAGLE HT TRAVEL TRAILER | 324BHTS OPTIONS: B, D, F, H

Ext. Lgth: 38' 4" Ext. Ht: 138" Unloaded Wt. (lbs): 8,605 Sleeps: 7-10