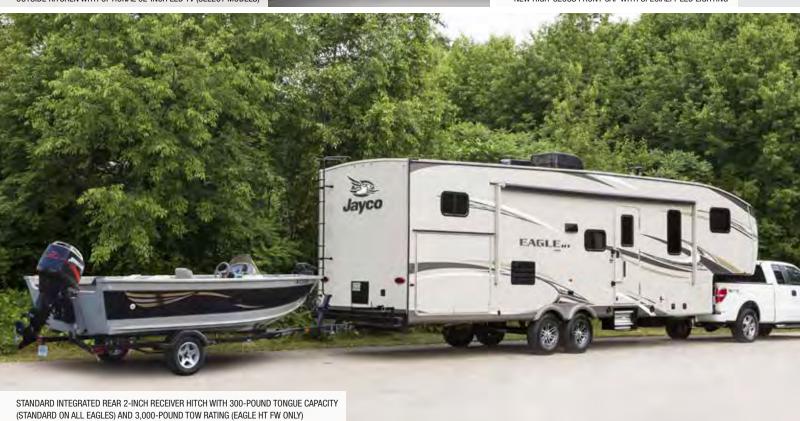

| 96"               | 147"                             | 75"                                | 9,835                         | 1,860               | 11,950                               | 2,115                         | 75                                           | 65**                               | 32.5                                |
| 30.5MLOK  | 34' 6"                      | 34' 0"                        | 96"               | 148"***                          | 75"                                | 8,400                         | 1,530               | 10,130                               | 1,730                         | 43                                           | 65**                               | 32.5                                |

#### EAGLE HT EXTERIOR FEATURES



























#### **EAGLE FW FLOORPLANS**



EAGLE FIFTH WHEEL | 317RLOK OPTIONS: E, G

Ext. Lgth: 37' 0" Ext. Ht: 154" Unloaded Wt. (lbs): 10,565 Sleeps: 4



#### EAGLE FIFTH WHEEL | 321RSTS OPTIONS: A, E, F, G

Ext. Lgth: 36' 11" Ext. Ht: 155" Unloaded Wt. (lbs): 10,310 Sleeps: 4-6



#### EAGLE FIFTH WHEEL | 325BHQS OPTIONS: B, C, F, G, H

Ext. Lgth: 38' 9" Ext. Ht: 161" Unloaded Wt. (lbs): 11,285 Sleeps: 6-10



#### EAGLE FIFTH WHEEL | 327CKTS OPTIONS: E, G

Ext. Lgth: 38' 4" Ext. Ht: 156" Unloaded Wt. (lbs): 10,920 Sleeps: 4



#### EAGLE FIFTH WHEEL | 336FBOK OPTIONS: E, G

Ext. Lgth: 40' 3" Ext. Ht: 154" Unloaded Wt. (lbs): 11,245 Sleeps: 4-5



#### EAGLE FIFTH WHEEL | 339FLQS OPTIONS: E, G

Ext. Lgth: 39' 6" Ext. Ht: 162" Unloaded Wt. (lbs): 10,745 Sleeps: 4-6



#### E