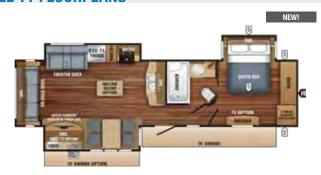

#### **EAGLE HT FW FLOORPLANS**

EAGLE HT FIFTH WHEEL | 24.5CKTS OPTION C

Ext. Lgth: 29' 6" Ext. Ht: 147"\*\*\* Unloaded Wt. (lbs): 7,530 Sleeps: 4-6

EAGLE HT FIFTH WHEEL | 26.5RLDS OPTIONS: A, E

Ext. Lgth: 31' 5" Ext. Ht: 141" Unloaded Wt. (lbs): 7,845 Sleeps: 4-6

EAGLE HT FIFTH WHEEL | 29.5BHDS OPTIONS: B, D, E

Ext. Lgth: 34' 9" Ext. Ht: 149"\*\*\* Unloaded Wt. (lbs): 8,655 Sleeps: 7-10

EAGLE HT FIFTH WHEEL | 30.5CKTS OPTIONS: A, E, F

Ext. Lgth: 34' 3" Ext. Ht: 145"\*\*\* Unloaded Wt. (lbs): 8,775 Sleeps: 4-6

EAGLE HT FIFTH WHEEL | 25.5REOK OPTIONS: A, E

Ext. Lgth: 29' 3" Ext. Ht: 149" Unloaded Wt. (lbs): 7,650 Sleeps: 4-6

EAGLE HT FIFTH WHEEL | 27.5RLTS OPTION C

Ext. Lgth: 31' 2" Ext. Ht: 144" Unloaded Wt. (lbs): 8,045 Sleeps: 4-6

EAGLE HT FIFTH WHEEL | 29.5BHOK OPTIONS: B, D, F

Ext. Lgth: 35' 6" Ext. Ht: 150"\*\*\* Unloaded Wt. (lbs): 8,780 Sleeps: 7-10

EAGLE HT FIFTH WHEEL | 30.5MBOK OPTION C

Ext. Lgth: 36' 8" Ext. Ht: 147" Unloaded Wt. (lbs): 9,835 Sleeps: 8-10

EAGLE HT FIFTH WHEEL | 26.5BHS OPTIONS: B, D

Ext. Lgth: 31' 7" Ext. Ht: 150" Unloaded Wt. (lbs): 7,510 Sleeps: 7-10

EAGLE HT FIFTH WHEEL | 28.5RSTS OPTIONS: A, E

Ext. Lgth: 33' 0" Ext. Ht: 143"\*\*\* Unloaded Wt. (lbs): 8,600 Sleeps: 4-6

EAGLE HT FIFTH WHEEL | 29.5FBDS OPTIONS: B, D

Ext. Lgth: 34' 6" Ext. Ht: 150" Unloaded Wt. (lbs): 8,585 Sleeps: 7-10

EAGLE HT FIFTH WHEEL | 30.5MLOK OPTIONS: A, E, F

Ext. Lgth: 34' 6" Ext. Ht: 148"\*\*\* Unloaded Wt. (lbs): 8,400 Sleeps: 4-6