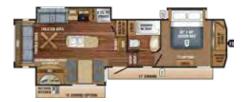

#### **EAGLE HT FW FLOORPLANS**

EAGLE HT FIFTH WHEEL | 24.5CKTS OPTION C

Ext. Lgth: 29' 6" Ext. Ht: 147"\*\*\* Unloaded Wt. (lbs): 7,530 Sleeps: 4-6

EAGLE HT FIFTH WHEEL | 26.5RLDS OPTIONS: A, E

Ext. Lgth: 31' 5" Ext. Ht: 141" Unloaded Wt. (lbs): 7,845 Sleeps: 4-6