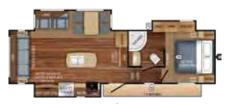

#### EAGLE HT TRAVEL TRAILER 306RKDS OPTIONS: A, C

Ext. Lgth: 35' 9" Ext. Ht: 138" Unloaded Wt. (lbs): 7,865 Sleeps: 4-7