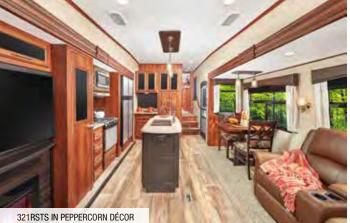

#### EAGLE FIFTH WHEEL | 321RSTS OPTIONS: A, E, F, G

Ext. Lgth: 36' 11" Ext. Ht: 155" Unloaded Wt. (lbs): 10,310 Sleeps: 4-6