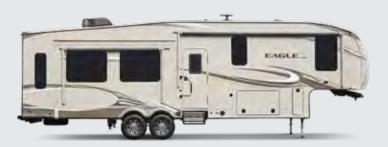

#### **EAGLE FW FLOORPLANS**

EAGLE FIFTH WHEEL | 317RLOK OPTIONS: E, G

Ext. Lgth: 37' 0" Ext. Ht: 154" Unloaded Wt. (lbs): 10,565 Sleeps: 4