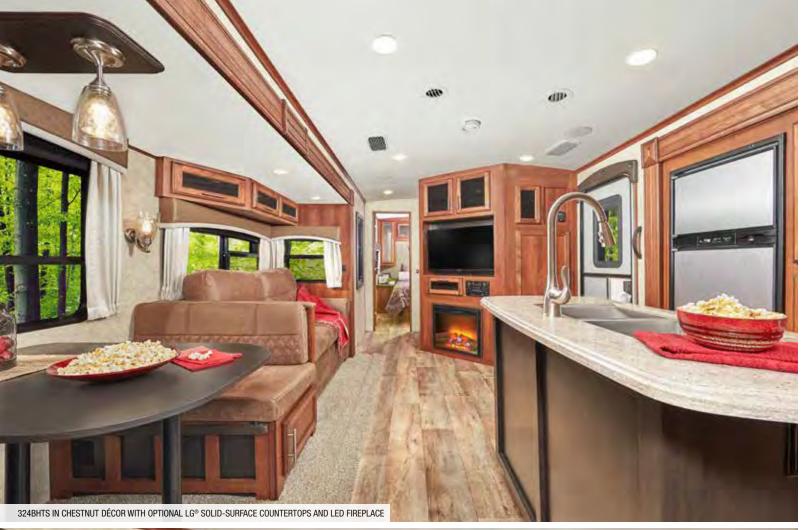

#### EAGLE HT TRAVEL TRAILER | 324BHTS OPTIONS: B, D, F, H

Ext. Lgth: 38' 4" Ext. Ht: 138" Unloaded Wt. (lbs): 8,605 Sleeps: 7-10