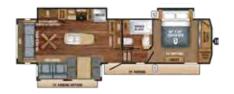

#### **EAGLE HT FW FLOORPLANS**

EAGLE HT FIFTH WHEEL | 24.5CKTS OPTION C

Ext. Lgth: 29' 6" Ext. Ht: 147"\*\*\* Unloaded Wt. (lbs): 7,530 Sleeps: 4-6

EAGLE HT FIFTH WHEEL | 26.5RLDS OPTIONS: A, E

Ext. Lgth: 31' 5" Ext. Ht: 141" Unloaded Wt. (lbs): 7,845 Sleeps: 4-6