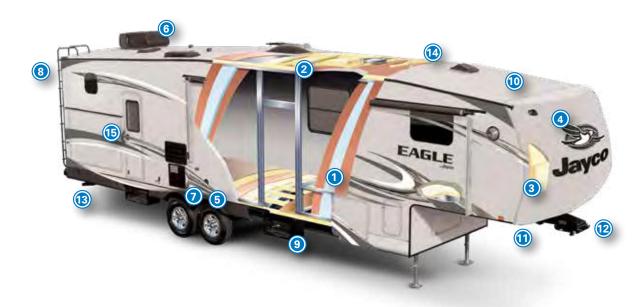

#### THE JAYCO DIFFERENCE

When you choose Jayco's Eagle, you get the strongest foundation in the business, unmatched weatherproofing and rock-solid construction.

Jayco
TUFF-SHELL
ALUMINUM FRAME
VACUUM LAMINATED CONSTRUCTION

Tuff-Shell vacuum-bonded, aluminum-framed, laminated sidewalls, end walls and slide

**room walls** provide a durable, lightweight, well-insulated structure for better protection from the elements

- Magnum Truss® XL5 Roof System withstands 4,500 pounds— 50 percent more than other RV roofs
- Double layer of fiberglass insulation behind the front cap, plus radiant barrier bubble foil and fiberglass insulation in floors to provide extra warmth where it's needed most
- 4. Aerodynamic fiberglass front cap withstands the rigors of the road with infused pigment and gelcoating, plus specialty bracing for additional support—not typically found on competing fifth wheels
- 5. USA-made Goodyear® Endurance® 10-ply, Load Range E, radial tires with automotive-style aluminum rims
- Helix Whisper Quiet 15,000-BTU A/C dramatically reduces noise and uses an exclusive rounded, H-shaped dual-duct design for super-efficient cooling

- MORryde® CRE3000™ suspension allows for 3 inches of vertical travel for superior absorption of road shock
- Standard roof ladder provides access to full walk-on plywood roof
- 9. Extruded aluminum entry step
- 10. Dicor DiFlex II roofing with 12-year warranty
- 11. S.M.A.R.T. (Safety Markers and Reverse Travel) tow vehicle-controlled exterior LED lighting
- **12. Pin box options** for better ride and functionality (fifth wheels only)
- **13. Climate Shield™** fully enclosed underbelly, high-BTU furnace, specialty insultation and PEX plumbing
- 14. Rooftop solar prep pre-wired for upgradability
- **15. Keyed-Alike™ lock system** with all locks using a single, unique key for better security