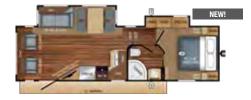

EAGLE HT FIFTH WHEEL | 29.5BHDS OPTIONS: B, D, E

Ext. Lgth: 34' 9" Ext. Ht: 149"\*\*\* Unloaded Wt. (lbs): 8,655 Sleeps: 7-10

EAGLE HT FIFTH WHEEL | 30.5CKTS OPTIONS: A, E, F

Ext. Lgth: 34' 3" Ext. Ht: 145"\*\*\* Unloaded Wt. (lbs): 8,775 Sleeps: 4-6