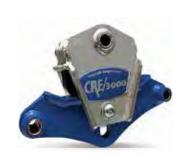

- MORryde® CRE3000™ suspension allows for 3 inches of vertical travel for superior absorption of road shock
- Standard roof ladder provides access to full walk-on plywood roof
- 9. Extruded aluminum entry step
- 10. Dicor DiFlex II roofing with 12-year warranty
- 11. S.M.A.R.T. (Safety Markers and Reverse Travel) tow vehicle-controlled exterior LED lighting
- **12. Pin box options** for better ride and functionality (fifth wheels only)
- **13. Climate Shield™** fully enclosed underbelly, high-BTU furnace, specialty insultation and PEX plumbing
- 14. Rooftop solar prep pre-wired for upgradability
- **15. Keyed-Alike™ lock system** with all locks using a single, unique key for better security