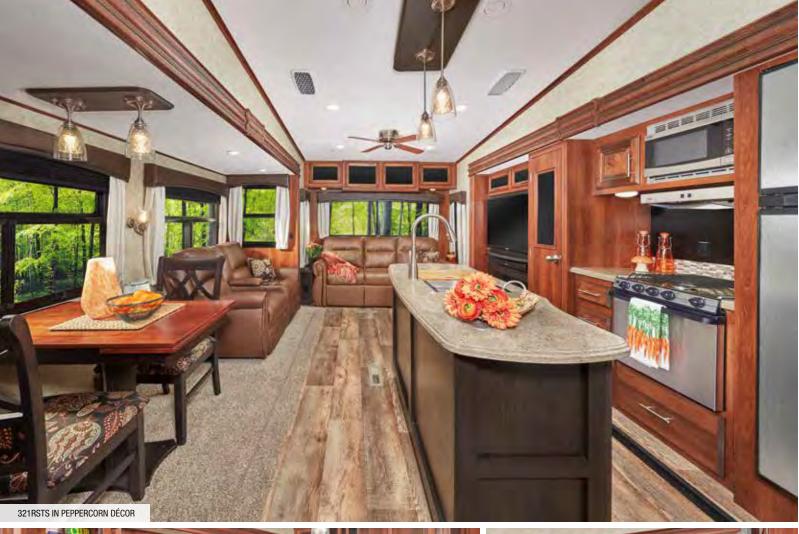

#### EAGLE FIFTH WHEEL | 321RSTS OPTIONS: A, E, F, G

Ext. Lgth: 36' 11" Ext. Ht: 155" Unloaded Wt. (lbs): 10,310 Sleeps: 4-6