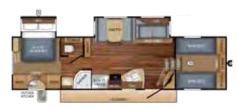

#### EAGLE TRAVEL TRAILER | 330RSTS OPTIONS: A, E, F, G

Ext. Lgth: 39' 3" Ext. Ht: 140" Unloaded Wt. (lbs): 9,720 Sleeps: 4-6