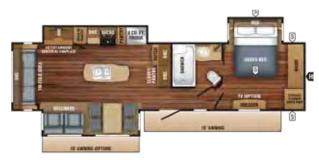

#### EAGLE HT TRAVEL TRAILER | 314BHDS OPTIONS: B, D, H

Ext. Lgth: 37' 10" Ext. Ht: 138" Unloaded Wt. (lbs): 8,405 Sleeps: 7-10