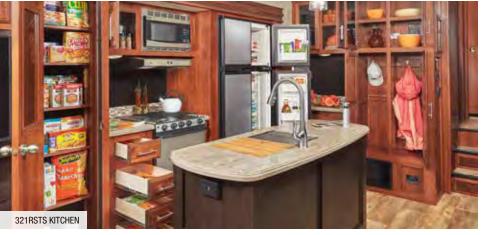

#### EAGLE FIFTH WHEEL | 321RSTS OPTIONS: A, E, F, G

Ext. Lgth: 36' 11" Ext. Ht: 155" Unloaded Wt. (lbs): 10,310 Sleeps: 4-6