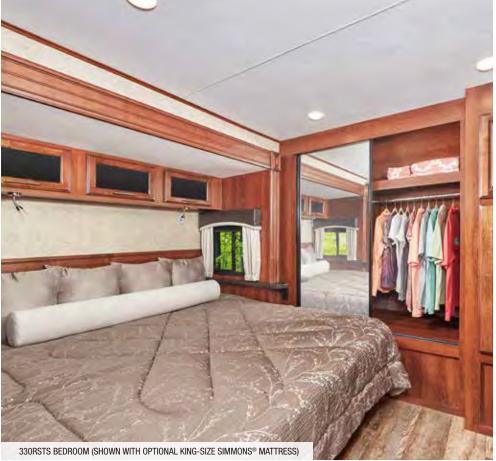

#### EAGLE TRAVEL TRAILER | 330RSTS OPTIONS: A, E, F, G

Ext. Lgth: 39' 3" Ext. Ht: 140" Unloaded Wt. (lbs): 9,720 Sleeps: 4-6

#### **EAGLE TT SPECS**

| MODELS    |                              | D                    | IMENSIONS         |                                  |                    |                               | WEIGHT (LBS         | S.)                                  |                               | TA                                          | NKS (GALS.)                         |                                     |
|-----------|------------------------------|----------------------|-------------------|----------------------------------|--------------------|-------------------------------|---------------------|--------------------------------------|-------------------------------|---------------------------------------------|-------------------------------------|-------------------------------------|
| FLOORPLAN | EXTERIOR<br>TRAVEL<br>LENGTH | EXTERIOR<br>BOX SIZE | EXTERIOR<br>WIDTH | EXTERIOR<br>HEIGHT<br>(WITH A/C) | INTERIOR<br>HEIGHT | UNLOADED<br>VEHICLE<br>WEIGHT | DRY HITCH<br>WEIGHT | GROSS<br>VEHICLE<br>WEIGHT<br>RATING | CARGO<br>CARRYING<br>CAPACITY | FRESH WATER CAPACITY (INCLUDESWATER HEATER) | GREY<br>WASTE<br>WATER<br>CAPACITY* | BLACK<br>WASTE<br>WATER<br>CAPACITY |
| 322RLOK   | 38' 5"                       | 35' 5"               | 96"               | 146"                             | 87"                | 9,505                         | 1,260               | 11,750                               | 2,245                         | 75                                          | 97.5                                | 32.5                                |
| 330RSTS   | 39' 3"                       | 36' 2"               | 96"               | 140"                             | 87"                | 9,720                         | 1,290               | 11,750                               | 2,030                         | 75                                          | 97.5                                | 32.5                                |
| 333BHOK   | 41' 7"                       | 38' 7"               | 96"               | 142"                             | 87"                | 10,250                        | 1,465               | 12,500                               | 2,250                         | 75                                          | 97.5                                | 32.5                                |
| 338RETS   | 39' 3"                       | 36' 1"               | 96"               | 142"                             | 87"                | 9,630                         | 1,315               | 11,750                               | 2.120                         | 75                                          | 97.5                                | 32.5                                |