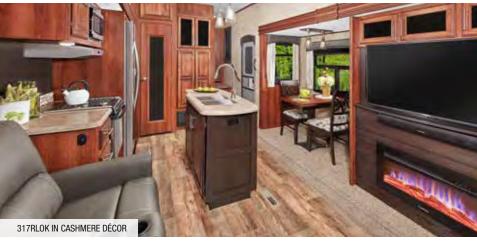

#### **EAGLE FW FLOORPLANS**

EAGLE FIFTH WHEEL | 317RLOK OPTIONS: E, G

Ext. Lgth: 37' 0" Ext. Ht: 154" Unloaded Wt. (lbs): 10,565 Sleeps: 4