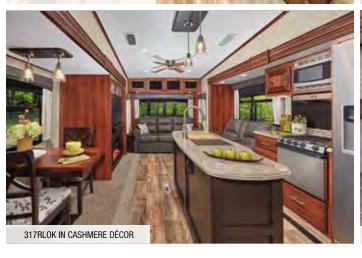

#### **EAGLE FW FLOORPLANS**

EAGLE FIFTH WHEEL | 317RLOK OPTIONS: E, G

Ext. Lgth: 37' 0" Ext. Ht: 154" Unloaded Wt. (lbs): 10,565 Sleeps: 4