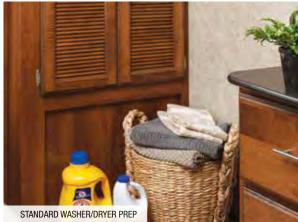

an exclusive rounded, H-shaped dual-duct design for super-efficient cooling

- MORryde® CRE3000™ suspension allows for 3 inches of vertical travel for superior absorption of road shock
- Standard roof ladder provides access to full walk-on plywood roof
- 9. Extruded aluminum entry step
- 10. Dicor DiFlex II roofing with 12-year warranty
- 11. S.M.A.R.T. (Safety Markers and Reverse Travel) tow vehicle-controlled exterior LED lighting
- **12. Pin box options** for better ride and functionality (fifth wheels only)
- **13. Climate Shield™** fully enclosed underbelly, high-BTU furnace, specialty insultation and PEX plumbing
- 14. Rooftop solar prep pre-wired for upgradability
- **15. Keyed-Alike™ lock system** with all locks using a single, unique key for better security

























#### **EAGLE HT TT FLOORPLANS**



#### EAGLE HT TRAVEL TRAILER | 295DBOK OPTIONS: B, F, H

Ext. Lgth: 37' 10" Ext. Ht: 138" Unloaded Wt. (lbs): 8,425 Sleeps: 7-10



#### EAGLE HT TRAVEL TRAILER | 314BHDS OPTIONS: B, D, H

Ext. Lgth: 37' 10" Ext. Ht: 138" Unloaded Wt. (lbs): 8,405 Sleeps: 7-10



#### EAGLE HT TRAVEL TRAILER 306RKDS OPTIONS: A, C

Ext. Lgth: 35' 9" Ext. Ht: 138" Unloaded Wt. (lbs): 7,865 Sleeps: 4-7



#### EAGLE HT TRAVEL TRAILER | 324BHTS OPTIONS: B, D, F, H

Ext. Lgth: 38' 4" Ext. Ht: 138" Unloaded Wt. (lbs): 8,605 Sleeps: 7-10

#### **EAGLE TT FLOORPLANS**



#### EAGLE TRAVEL TRAILER | 322RLOK OPTIONS: E, G

Ext. Lgth: 38' 5" Ext. Ht: 146" Unloaded Wt. (lbs): 9,505 Sleeps: 4-6



#### EAGLE TRAVEL TRAILER | 333BHOK OPTIONS: B, D, E, G, H

Ext. Lgth: 41' 7" Ext. Ht: