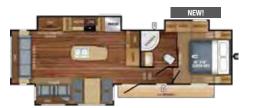

#### **EAGLE FW FLOORPLANS**

EAGLE FIFTH WHEEL | 317RLOK OPTIONS: E, G

Ext. Lgth: 37' 0" Ext. Ht: 154" Unloaded Wt. (lbs): 10,565 Sleeps: 4

#### EAGLE FIFTH WHEEL | 321RSTS OPTIONS: A, E, F, G

Ext. Lgth: 36' 11" Ext. Ht: 155" Unloaded Wt. (lbs): 10,310 Sleeps: 4-6

#### EAGLE FIFTH WHEEL | 325BHQS OPTIONS: B, C, F, G, H

Ext. Lgth: 38' 9" Ext. Ht: 161" Unloaded Wt. (lbs): 11,285 Sleeps: 6-10

#### EAGLE FIFTH WHEEL | 327CKTS OPTIONS: E, G

Ext. Lgth: 38' 4" Ext. Ht: 156" Unloaded Wt. (lbs): 10,920 Sleeps: 4

#### EAGLE FIFTH WHEEL | 336FBOK OPTIONS: E, G

Ext. Lgth: 40' 3" Ext. Ht: 154" Unloaded Wt. (lbs): 11,245 Sleeps: 4-5

#### EAGLE FIFTH WHEEL | 339FLQS OPTIONS: E, G

Ext. Lgth: 39' 6" Ext. Ht: 162" Unloaded Wt. (lbs): 10,745 Sleeps: 4-6

#### EAGLE FIFTH WHEEL | 347BHOK OPTIONS: B, D, E, F, G, H

Ext. Lgth: 41' 7" Ext. Ht: 160" Unloaded Wt. (lbs): 12,155 Sleeps: 6-10

#### EAGLE FIFTH WHEEL | 355MBQS OPTIONS: A, D, E, F, G, H

Ext. Lgth: 42' 4" Ext. Ht: 154" Unloaded Wt. (lbs): 12,335 Sleeps: 9-12