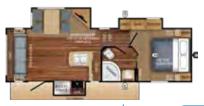

#### **EAGLE HT FW FLOORPLANS**

EAGLE HT FIFTH WHEEL | 24.5CKTS OPTION C

Ext. Lgth: 29' 6" Ext. Ht: 147"\*\*\* Unloaded Wt. (lbs): 7,530 Sleeps: 4-6

EAGLE HT FIFTH WHEEL | 26.5RLDS OPTIONS: A, E

Ext. Lgth: 31' 5" Ext. Ht: 141" Unloaded Wt. (lbs): 7,845 Sleeps: 4-6