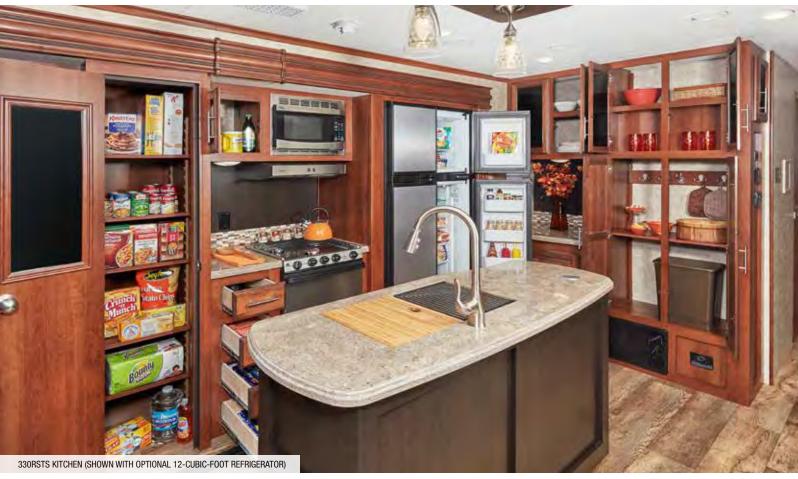

#### EAGLE TRAVEL TRAILER | 330RSTS OPTIONS: A, E, F, G

Ext. Lgth: 39' 3" Ext. Ht: 140" Unloaded Wt. (lbs): 9,720 Sleeps: 4-6

#### **EAGLE TT SPECS**

| MODELS    |                              | D                    | IMENSIONS         |                                  |                    |                               | WEIGHT (LBS         | S.)                                  |                               | TA                                          | NKS (GALS.)                         |                                     |
|-----------|------------------------------|----------------------|-------------------|----------------------------------|--------------------|-------------------------------|---------------------|--------------------------------------|-------------------------------|---------------------------------------------|-------------------------------------|-------------------------------------|
| FLOORPLAN | EXTERIOR<br>TRAVEL<br>LENGTH | EXTERIOR<br>BOX SIZE | EXTERIOR<br>WIDTH | EXTERIOR<br>HEIGHT<br>(WITH A/C) | INTERIOR<br>HEIGHT | UNLOADED<br>VEHICLE<br>WEIGHT | DRY HITCH<br>WEIGHT | GROSS<br>VEHICLE<br>WEIGHT<br>RATING | CARGO<br>CARRYING<br>CAPACITY | FRESH WATER CAPACITY (INCLUDESWATER HEATER) | GREY<br>WASTE<br>WATER<br>CAPACITY* | BLACK<br>WASTE<br>WATER<br>CAPACITY |
| 322RLOK   | 38' 5"                       | 35' 5"               | 96"               | 146"                             | 87"                | 9,505                         | 1,260               | 11,750                               | 2,245                         | 75                                          | 97.5                                | 32.5                                |
| 330RSTS   | 39' 3"                       | 36' 2"               | 96"               | 140"                             | 87"                | 9,720                         | 1,290               | 11,750                               | 2,030                         | 75                                          | 97.5                                | 32.5                                |
| 333BHOK   | 41' 7"                       | 38' 7"               | 96"               | 142"                             | 87"                | 10,250                        | 1,465               | 12,500                               | 2,250                         | 75                                          | 97.5                                | 32.5                                |
| 338RETS   | 39' 3"                       | 36' 1"               | 96"               | 142"                             | 87"                | 9,630                         | 1,315               | 11,750                               | 2.120                         | 75                                          | 97.5                                | 32.5                                |