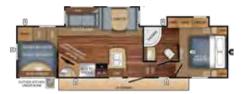

#### **EAGLE HT FW FLOORPLANS**

EAGLE HT FIFTH WHEEL | 24.5CKTS OPTION C

Ext. Lgth: 29' 6" Ext. Ht: 147"\*\*\* Unloaded Wt. (lbs): 7,530 Sleeps: 4-6

EAGLE HT FIFTH WHEEL | 26.5RLDS OPTIONS: A, E

Ext. Lgth: 31' 5" Ext. Ht: 141" Unloaded Wt. (lbs): 7,845 Sleeps: 4-6

EAGLE HT FIFTH WHEEL | 29.5BHDS OPTIONS: B, D, E

Ext. Lgth: 34' 9" Ext. Ht: 149"\*\*\* Unloaded Wt. (lbs): 8,655 Sleeps: 7-10

EAGLE HT FIFTH WHEEL | 30.5CKTS OPTIONS: A, E, F

Ext. Lgth: 34' 3" Ext. Ht: 145"\*\*\* Unloaded Wt. (lbs): 8,775 Sleeps: 4-6

EAGLE HT FIFTH WHEEL | 25.5REOK OPTIONS: A, E

Ext. Lgth: 29' 3" Ext. Ht: 149" Unloaded Wt. (lbs): 7,650 Sleeps: 4-6

EAGLE HT FIFTH WHEEL | 27.5RLTS OPTION C

Ext. Lgth: 31' 2" Ext. Ht: 144" Unloaded Wt. (lbs): 8,045 Sleeps: 4-6

EAGLE HT FIFTH WHEEL | 29.5BHOK OPTIONS: B, D, F

Ext. Lgth: 35' 6" Ext. Ht: 150"\*\*\* Unloaded Wt. (lbs): 8,780 Sleeps: 7-10

EAGLE HT FIFTH WHEEL | 30.5MBOK OPTION C

Ext. Lgth: 36' 8" Ext. Ht: 147" Unloaded Wt. (lbs): 9,835 Sleeps: 8-10

EAGLE HT FIFTH WHEEL | 26.5BHS OPTIONS: B, D

Ext. Lgth: 31' 7" Ext. Ht: 150" Unloaded Wt. (lbs): 7,510 Sleeps: 7-10

EAGLE HT FIFTH WHEEL | 28.5RSTS OPTIONS: A, E

Ext. Lgth: 33' 0" Ext. Ht: 143"\*\*\* Unloaded Wt. (lbs): 8,600 Sleeps: 4-6

EAGLE HT FIFTH WHEEL | 29.5FBDS OPTIONS: B, D

Ext. Lgth: 34' 6" Ext. Ht: 150" Unloaded Wt. (lbs): 8,585 Sleeps: 7-10

EAGLE HT FIFTH WHEEL | 30.5MLOK OPTIONS: A, E, F

Ext. Lgth: 34' 6" Ext. Ht: 148"\*\*\* Unloaded Wt. (lbs): 8,400 Sleeps: 4-6