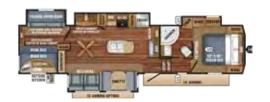

#### EAGLE FIFTH WHEEL | 321RSTS OPTIONS: A, E, F, G

Ext. Lgth: 36' 11" Ext. Ht: 155" Unloaded Wt. (lbs): 10,310 Sleeps: 4-6