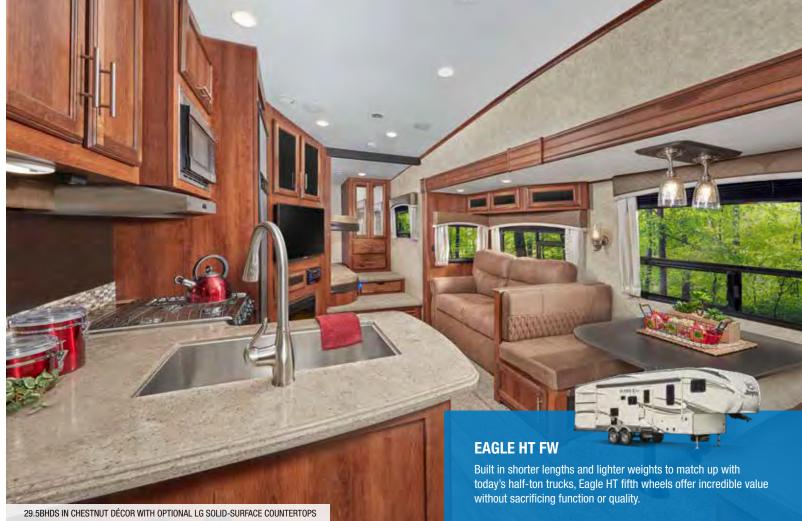

#### Eagle HT Fifth Wheels: Page 10

Lengths: 29' 3" to 36' 8"; Weights: 7,510 to 9,835 lbs; Sleeps: 4 to 10