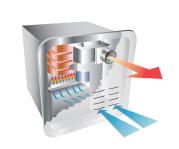

## **CLIMATESHIELD**

## Extend your camping season with the Jayco Climate Shield™.

It protects against extreme heat and extreme freezing—even in temperatures as high as 100 degrees or as low as zero degrees (Fahrenheit).\*

\*Eagle was tested in zero degrees F and 100 degrees F weather over an extended period of time in a controlled environment, and all functions of the coach were fully operational. Testing was done in a completely controlled environment; therefore, temperatures during testing may not represent actual temperatures

in nature and cannot account for elements such as wind or moisture. In actual use, unit may not perform as well. Supplier of cooling components does not guarantee anything better than 20 degrees difference from ambient temperature. In addition, outside components are subject to freezing and require steps to properly insulate. Jayco's limited warranty does not cover damage caused by freezing. To learn more about Climate Shield and testing done by Jayco, visit www.jayco.com.