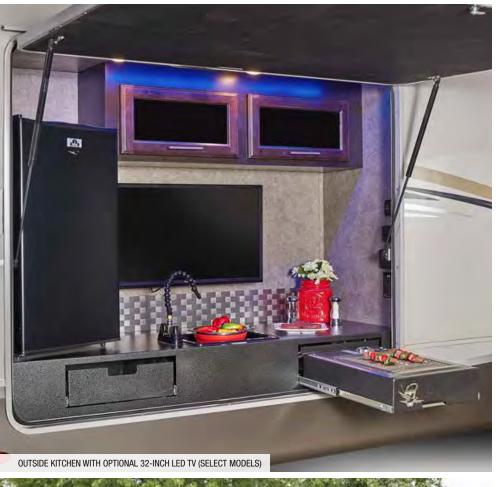

| 96"               | 147"                             | 75"                                | 9,835                         | 1,860               | 11,950                               | 2,115                         | 75                                           | 65**                               | 32.5                                |
| 30.5MLOK  | 34' 6"                      | 34' 0"                        | 96"               | 148"***                          | 75"                                | 8,400                         | 1,530               | 10,130                               | 1,730                         | 43                                           | 65**                               | 32.5                                |

#### EAGLE HT EXTERIOR FEATURES



























#### **EAGLE FW FLOORPLANS**



EAGLE FIFTH WHEEL | 317RLOK OPTIONS: E, G

Ext. Lgth: 37' 0" Ext. Ht: 154" Unloaded Wt. (lbs): 10,565 Sleeps: 4



#### EAGLE FIFTH WHEEL | 321RSTS OPTIONS: A, E, F, G

Ext. Lgth: 36' 11" Ext. Ht: 155" Unloaded Wt. (lbs): 10,310 Sleeps: 4-6



#### EAGLE FIFTH WHEEL | 325BHQS OPTIONS: B, C, F, G, H

Ext. Lgth: 38' 9" Ext. Ht: 161" Unloaded Wt. (lbs): 11,285 Sleeps: 6-10



#### EAGLE FIFTH WHEEL | 327CKTS OPTIONS: E, G

Ext. Lgth: 38' 4" Ext. Ht: 156" Unloaded Wt. (lbs): 10,920 Sleeps: 4



#### EAGLE FIFTH WHEEL | 336FBOK OPTIONS: E, G

Ext. Lgth: 40' 3" Ext. Ht: 154" Unloaded Wt. (lbs): 11,245 Sleeps: 4-5



#### EAGLE FIFTH WHEEL | 339FLQS OPTIONS: E, G

Ext. Lgth: 39' 6" Ext. Ht: 162" Unloaded Wt. (lbs): 10,745 Sleeps: 4-6



##