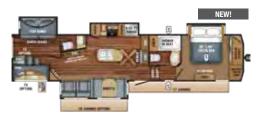

#### EAGLE TRAVEL TRAILER | 322RLOK OPTIONS: E, G

Ext. Lgth: 38' 5" Ext. Ht: 146" Unloaded Wt. (lbs): 9,505 Sleeps: 4-6

#### EAGLE TRAVEL TRAILER | 333BHOK OPTIONS: B, D, E, G, H

Ext. Lgth: 41' 7" Ext. Ht: 142" Unloaded Wt. (lbs): 10,250 Sleeps: 7-10

#### EAGLE TRAVEL TRAILER | 330RSTS OPTIONS: A, E, F, G

Ext. Lgth: 39' 3" Ext. Ht: 140" Unloaded Wt. (lbs): 9,720 Sleeps: 4-6

#### EAGLE TRAVEL TRAILER 338RETS OPTIONS: A, C, E, G

Ext. Lgth: 39' 3" Ext. Ht: 142" Unloaded Wt. (lbs): 9,630 Sleeps: 4-8