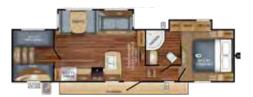

#### **EAGLE HT FW FLOORPLANS**

EAGLE HT FIFTH WHEEL | 24.5CKTS OPTION C

Ext. Lgth: 29' 6" Ext. Ht: 147"\*\*\* Unloaded Wt. (lbs): 7,530 Sleeps: 4-6

EAGLE HT FIFTH WHEEL | 26.5RLDS OPTIONS: A, E

Ext. Lgth: 31' 5" Ext. Ht: 141" Unloaded Wt. (lbs): 7,845 Sleeps: 4-6

EAGLE HT FIFTH WHEEL | 29.5BHDS OPTIONS: B, D, E

Ext. Lgth: 34' 9" Ext. Ht: 149"\*\*\* Unloaded Wt. (lbs): 8,655 Sleeps: 7-10

EAGLE HT FIFTH WHEEL | 30.5CKTS OPTIONS: A, E, F

Ext. Lgth: 34' 3" Ext. Ht: 145"\*\*\* Unloaded Wt. (lbs): 8,775 Sleeps: 4-6

EAGLE HT FIFTH WHEEL | 25.5REOK OPTIONS: A, E

Ext. Lgth: 29' 3" Ext. Ht: 149" Unloaded Wt. (lbs): 7,650 Sleeps: 4-6

EAGLE HT FIFTH WHEEL | 27.5RLTS OPTION C

Ext. Lgth: 31' 2" Ext. Ht: 144" Unloaded Wt. (lbs): 8,045 Sleeps: 4-6

EAGLE HT FIFTH WHEEL | 29.5BHOK OPTIONS: B, D, F

Ext. Lgth: 35' 6" Ext. Ht: 150"\*\*\* Unloaded Wt. (lbs): 8,780 Sleeps: 7-10

EAGLE HT FIFTH WHEEL | 30.5MBOK OPTION C

Ext. Lgth: 36' 8" Ext. Ht: 147" Unloaded Wt. (lbs): 9,835 Sleeps: 8-10

EAGLE HT FIFTH WHEEL | 26.5BHS OPTIONS: B, D

Ext. Lgth: 31' 7" Ext. Ht: 150" Unloaded Wt. (lbs): 7,510 Sleeps: 7-10

EAGLE HT FIFTH WHEEL | 28.5RSTS OPTIONS: A, E

Ext. Lgth: 33' 0" Ext. Ht: 143"\*\*\* Unloaded Wt. (lbs): 8,600 Sleeps: 4-6

EAGLE HT FIFTH WHEEL | 29.5FBDS OPTIONS: B, D

Ext. Lgth: 34' 6" Ext. Ht: 150" Unloaded Wt. (lbs): 8,585 Sleeps: 7-10

EAGLE HT FIFTH WHEEL | 30.5MLOK OPTIONS: A, E, F

Ext. Lgth: 34' 6" Ext. Ht: 148"\*\*\* Unloaded Wt. (lbs): 8,400 Sleeps: 4-6