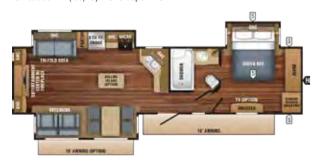

#### EAGLE HT TRAVEL TRAILER | 324BHTS OPTIONS: B, D, F, H

Ext. Lgth: 38' 4" Ext. Ht: 138" Unloaded Wt. (lbs): 8,605 Sleeps: 7-10