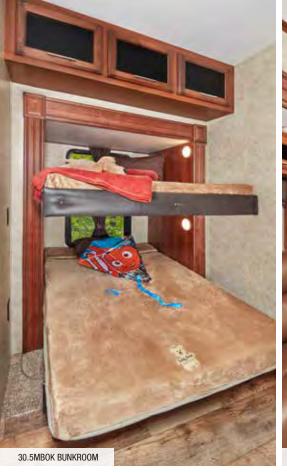

EAGLE HT FIFTH WHEEL | 29.5BHOK OPTIONS: B, D, F

Ext. Lgth: 35' 6" Ext. Ht: 150"\*\*\* Unloaded Wt. (lbs): 8,780 Sleeps: 7-10

EAGLE HT FIFTH WHEEL | 30.5MBOK OPTION C

Ext. Lgth: 36' 8" Ext. Ht: 147" Unloaded Wt. (lbs): 9,835 Sleeps: 8-10