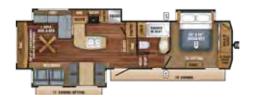

#### EAGLE HT TRAVEL TRAILER | 295DBOK OPTIONS: B, F, H

Ext. Lgth: 37' 10" Ext. Ht: 138" Unloaded Wt. (lbs): 8,425 Sleeps: 7-10

#### EAGLE HT TRAVEL TRAILER | 314BHDS OPTIONS: B, D, H

Ext. Lgth: 37' 10" Ext. Ht: 138" Unloaded Wt. (lbs): 8,405 Sleeps: 7-10

#### EAGLE HT TRAVEL TRAILER 306RKDS OPTIONS: A, C

Ext. Lgth: 35' 9" Ext. Ht: 138" Unloaded Wt. (lbs): 7,865 Sleeps: 4-7

#### EAGLE HT TRAVEL TRAILER | 324BHTS OPTIONS: B, D, F, H

Ext. Lgth: 38' 4" Ext. Ht: 138" Unloaded Wt. (lbs): 8,605 Sleeps: 7-10