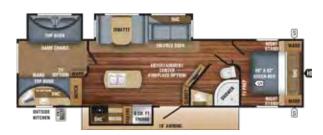

#### **EAGLE TT FLOORPLANS**

#### EAGLE TRAVEL TRAILER | 322RLOK OPTIONS: E, G

Ext. Lgth: 38' 5" Ext. Ht: 146" Unloaded Wt. (lbs): 9,505 Sleeps: 4-6

#### EAGLE TRAVEL TRAILER | 333BHOK OPTIONS: B, D, E, G, H

Ext. Lgth: 41' 7" Ext. Ht: 142" Unloaded Wt. (lbs): 10,250 Sleeps: 7-10

#### EAGLE TRAVEL TRAILER | 330RSTS OPTIONS: A, E, F, G

Ext. Lgth: 39' 3" Ext. Ht: 140" Unloaded Wt. (lbs): 9,720 Sleeps: 4-6

#### EAGLE TRAVEL TRAILER 338RETS OPTIONS: A, C, E, G

Ext. Lgth: 39' 3" Ext. Ht: 142" Unloaded Wt. (lbs): 9,630 Sleeps: 4-8