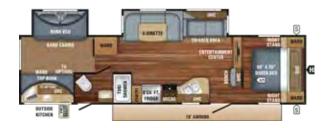

#### **EAGLE FW FLOORPLANS**

EAGLE FIFTH WHEEL | 317RLOK OPTIONS: E, G

Ext. Lgth: 37' 0" Ext. Ht: 154" Unloaded Wt. (lbs): 10,565 Sleeps: 4

#### EAGLE FIFTH WHEEL | 321RSTS OPTIONS: A, E, F, G

Ext. Lgth: 36' 11" Ext. Ht: 155" Unloaded Wt. (lbs): 10,310 Sleeps: 4-6

#### EAGLE FIFTH WHEEL | 325BHQS OPTIONS: B, C, F, G, H

Ext. Lgth: 38' 9" Ext. Ht: 161" Unloaded Wt. (lbs): 11,285 Sleeps: 6-10

#### EAGLE FIFTH WHEEL | 327CKTS OPTIONS: E, G

Ext. Lgth: 38' 4" Ext. Ht: 156" Unloaded Wt. (lbs): 10,920 Sleeps: 4

#### EAGLE FIFTH WHEEL | 336FBOK OPTIONS: E, G

Ext. Lgth: 40' 3" Ext. Ht: 154" Unloaded Wt. (lbs): 11,245 Sleeps: 4-5

#### EAGLE FIFTH WHEEL | 339FLQS OPTIONS: E, G

Ext. Lgth: 39' 6" Ext. Ht: 162" Unloaded Wt. (lbs): 10,745 Sleeps: 4-6

#### EAGLE FIFTH WHEEL | 347BHOK OPTIONS: B, D, E, F, G, H

Ext. Lgth: 41' 7" Ext. Ht: 160" Unloaded Wt. (lbs): 12,155 Sleeps: 6-10

#### EAGLE FIFTH WHEEL | 355MBQS OPTIONS: A, D, E, F, G, H

Ext. Lgth: 42' 4" Ext. Ht: 154" Unloaded Wt. (lbs): 12,335 Sleeps: 9-12