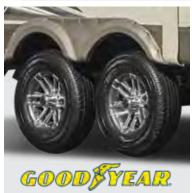

#### **KEY EXTERIOR FEATURES**

EAGLE TT FRONT CAP WITH INTEGRATED BOTTLE COVER

GOODYEAR® ENDURANCE® TIRES

#### **GOODYEAR® TIRES NOW FEATURED ON ALL 2018 EAGLES**

Optimized tread depth and decoupling

**groove** help tire to remain cool while towing heavy loads

**Scuff guard** helps provide sidewall protection

Specialized inner liner minimizes air loss in trailer applications because of 100% halobutyl rubber

Rugged fabric-steel construction

**6-year limited warranty** from Goodyear on tire workmanship and materials

Offers improved durability and carrying capacity while remaining compatible with tire pressure monitoring systems and typical tire inflation stations

|     | /    | /,  | /  |
|-----|------|-----|----|
| HEM | \ EM | /AT | /< |