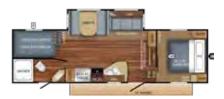

#### EAGLE HT TRAVEL TRAILER | 295DBOK OPTIONS: B, F, H

Ext. Lgth: 37' 10" Ext. Ht: 138" Unloaded Wt. (lbs): 8,425 Sleeps: 7-10

#### EAGLE HT TRAVEL TRAILER | 314BHDS OPTIONS: B, D, H

Ext. Lgth: 37' 10" Ext. Ht: 138" Unloaded Wt. (lbs): 8,405 Sleeps: 7-10

#### EAGLE HT TRAVEL TRAILER 306RKDS OPTIONS: A, C

Ext. Lgth: 35' 9" Ext. Ht: 138" Unloaded Wt. (lbs): 7,865 Sleeps: 4-7

#### EAGLE HT TRAVEL TRAILER | 324BHTS OPTIONS: B, D, F, H

Ext. Lgth: 38' 4" Ext. Ht: 138" Unloaded Wt. (lbs): 8,605 Sleeps: 7-10