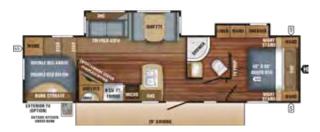

#### **EAGLE HT FW FLOORPLANS**

EAGLE HT FIFTH WHEEL | 24.5CKTS OPTION C

Ext. Lgth: 29' 6" Ext. Ht: 147"\*\*\* Unloaded Wt. (lbs): 7,530 Sleeps: 4-6

EAGLE HT FIFTH WHEEL | 26.5RLDS OPTIONS: A, E

Ext. Lgth: 31' 5" Ext. Ht: 141" Unloaded Wt. (lbs): 7,845 Sleeps: 4-6

EAGLE HT FIFTH WHEEL | 29.5BHDS OPTIONS: B, D, E

Ext. Lgth: 34' 9" Ext. Ht: 149"\*\*\* Unloaded Wt. (lbs): 8,655 Sleeps: 7-10

EAGLE HT FIFTH WHEEL | 30.5CKTS OPTIONS: A, E, F

Ext. Lgth: 34' 3" Ext. Ht: 145"\*\*\* Unloaded Wt. (lbs): 8,775 Sleeps: 4-6

EAGLE HT FIFTH WHEEL | 25.5REOK OPTIONS: A, E

Ext. Lgth: 29' 3" Ext. Ht: 149" Unloaded Wt. (lbs): 7,650 Sleeps: 4-6

EAGLE HT FIFTH WHEEL | 27.5RLTS OPTION C

Ext. Lgth: 31' 2" Ext. Ht: 144" Unloaded Wt. (lbs): 8,045 Sleeps: 4-6

EAGLE HT FIFTH WHEEL | 29.5BHOK OPTIONS: B, D, F

Ext. Lgth: 35' 6" Ext. Ht: 150"\*\*\* Unloaded Wt. (lbs): 8,780 Sleeps: 7-10

EAGLE HT FIFTH WHEEL | 30.5MBOK OPTION C

Ext. Lgth: 36' 8" Ext. Ht: 147" Unloaded Wt. (lbs): 9,835 Sleeps: 8-10

EAGLE HT FIFTH WHEEL | 26.5BHS OPTIONS: B, D

Ext. Lgth: 31' 7" Ext. Ht: 150" Unloaded Wt. (lbs): 7,510 Sleeps: 7-10

EAGLE HT FIFTH WHEEL | 28.5RSTS OPTIONS: A, E

Ext. Lgth: 33' 0" Ext. Ht: 143"\*\*\* Unloaded Wt. (lbs): 8,600 Sleeps: 4-6

EAGLE HT FIFTH WHEEL | 29.5FBDS OPTIONS: B, D

Ext. Lgth: 34' 6" Ext. Ht: 150" Unloaded Wt. (lbs): 8,585 Sleeps: 7-10

EAGLE HT FIFTH WHEEL | 30.5MLOK OPTIONS: A, E, F

Ext. Lgth: 34' 6" Ext. Ht: 148"\*\*\* Unloaded Wt. (lbs): 8,400 Sleeps: 4-6