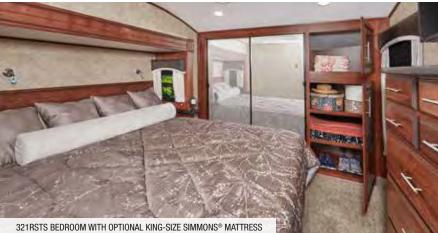

#### EAGLE FIFTH WHEEL | 321RSTS OPTIONS: A, E, F, G

Ext. Lgth: 36' 11" Ext. Ht: 155" Unloaded Wt. (lbs): 10,310 Sleeps: 4-6