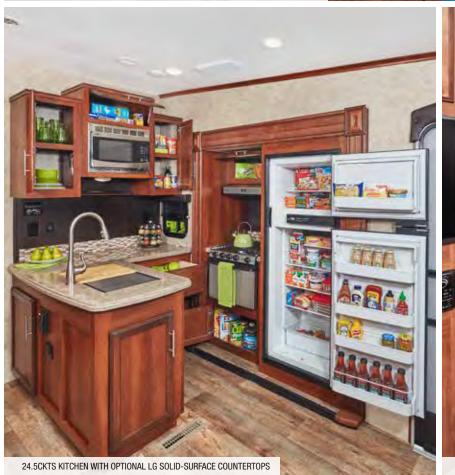

#### **EAGLE HT FW FLOORPLANS**

EAGLE HT FIFTH WHEEL | 24.5CKTS OPTION C

Ext. Lgth: 29' 6" Ext. Ht: 147"\*\*\* Unloaded Wt. (lbs): 7,530 Sleeps: 4-6

EAGLE HT FIFTH WHEEL | 26.5RLDS OPTIONS: A, E

Ext. Lgth: 31' 5" Ext. Ht: 141" Unloaded Wt. (lbs): 7,845 Sleeps: 4-6