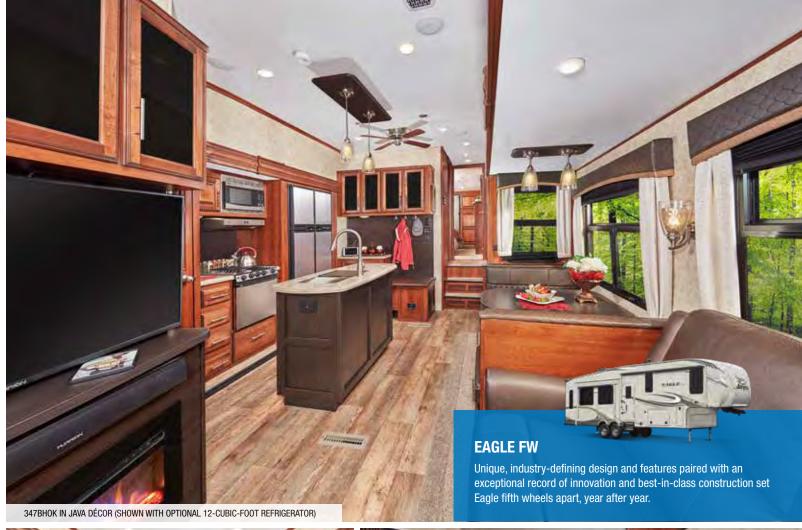

#### EAGLE FIFTH WHEEL | 347BHOK OPTIONS: B, D, E, F, G, H

Ext. Lgth: 41' 7" Ext. Ht: 160" Unloaded Wt. (lbs): 12,155 Sleeps: 6-10