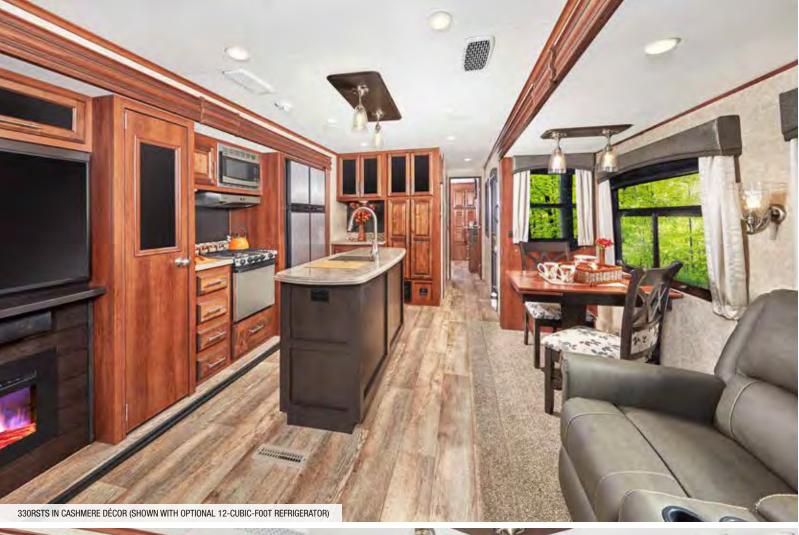

#### EAGLE TRAVEL TRAILER | 330RSTS OPTIONS: A, E, F, G

Ext. Lgth: 39' 3" Ext. Ht: 140" Unloaded Wt. (lbs): 9,720 Sleeps: 4-6

#### **EAGLE TT SPECS**

| MODELS    |                              | D                    | IMENSIONS         |                                  |                    |                               | WEIGHT (LBS         | S.)                                  |                               | TA                                          | NKS (GALS.)                         |                                     |
|-----------|------------------------------|----------------------|-------------------|----------------------------------|--------------------|-------------------------------|---------------------|--------------------------------------|-------------------------------|---------------------------------------------|-------------------------------------|-------------------------------------|
| FLOORPLAN | EXTERIOR<br>TRAVEL<br>LENGTH | EXTERIOR<br>BOX SIZE | EXTERIOR<br>WIDTH | EXTERIOR<br>HEIGHT<br>(WITH A/C) | INTERIOR<br>HEIGHT | UNLOADED<br>VEHICLE<br>WEIGHT | DRY HITCH<br>WEIGHT | GROSS<br>VEHICLE<br>WEIGHT<br>RATING | CARGO<br>CARRYING<br>CAPACITY | FRESH WATER CAPACITY (INCLUDESWATER HEATER) | GREY<br>WASTE<br>WATER<br>CAPACITY* | BLACK<br>WASTE<br>WATER<br>CAPACITY |
| 322RLOK   | 38' 5"                       | 35' 5"               | 96"               | 146"                             | 87"                | 9,505                         | 1,260               | 11,750                               | 2,245                         | 75                                          | 97.5                                | 32.5                                |
| 330RSTS   | 39' 3"                       | 36' 2"               | 96"               | 140"                             | 87"                | 9,720                         | 1,290               | 11,750                               | 2,030                         | 75                                          | 97.5                                | 32.5                                |
| 333BHOK   | 41' 7"                       | 38' 7"               | 96"               | 142"                             | 87"                | 10,250                        | 1,465               | 12,500                               | 2,250                         | 75                                          | 97.5                                | 32.5                                |
| 338RETS   | 39' 3"                       | 36' 1"               | 96"               | 142"                             | 87"                | 9,630                         | 1,315               | 11,750                               | 2.120                         | 75                                          | 97.5                                | 32.5                                |