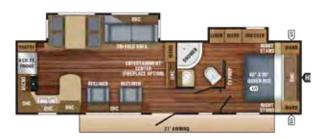

#### **EAGLE HT TT FLOORPLANS**

#### EAGLE HT TRAVEL TRAILER | 295DBOK OPTIONS: B, F, H

Ext. Lgth: 37' 10" Ext. Ht: 138" Unloaded Wt. (lbs): 8,425 Sleeps: 7-10

#### EAGLE HT TRAVEL TRAILER | 314BHDS OPTIONS: B, D, H

Ext. Lgth: 37' 10" Ext. Ht: 138" Unloaded Wt. (lbs): 8,405 Sleeps: 7-10

#### EAGLE HT TRAVEL TRAILER 306RKDS OPTIONS: A, C

Ext. Lgth: 35' 9" Ext. Ht: 138" Unloaded Wt. (lbs): 7,865 Sleeps: 4-7

#### EAGLE HT TRAVEL TRAILER | 324BHTS OPTIONS: B, D, F, H

Ext. Lgth: 38' 4" Ext. Ht: 138" Unloaded Wt. (lbs): 8,605 Sleeps: 7-10