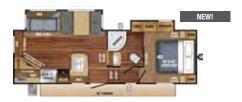

#### EAGLE TRAVEL TRAILER | 322RLOK OPTIONS: E, G

Ext. Lgth: 38' 5" Ext. Ht: 146" Unloaded Wt. (lbs): 9,505 Sleeps: 4-6

#### EAGLE TRAVEL TRAILER | 333BHOK OPTIONS: B, D, E, G, H

Ext. Lgth: 41' 7" Ext. Ht: 142" Unloaded Wt. (lbs): 10,250 Sleeps: 7-10

#### EAGLE TRAVEL TRAILER | 330RSTS OPTIONS: A, E, F, G

Ext. Lgth: 39' 3" Ext. Ht: 140" Unloaded Wt. (lbs): 9,720 Sleeps: 4-6

#### EAGLE TRAVEL TRAILER 338RETS OPTIONS: A, C, E, G

Ext. Lgth: 39' 3" Ext. Ht: 142" Unloaded Wt. (lbs): 9,630 Sleeps: 4-8