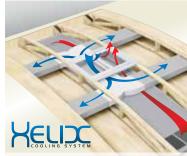

Tuff-Shell vacuum-bonded, aluminum-framed, laminated sidewalls, end walls and slide

**room walls** provide a durable, lightweight, well-insulated structure for better protection from the elements

- Magnum Truss® XL5 Roof System withstands 4,500 pounds— 50 percent more than other RV roofs
- Double layer of fiberglass insulation behind the front cap, plus radiant barrier bubble foil and fiberglass insulation in floors to provide extra warmth where it's needed most
- 4. Aerodynamic fiberglass front cap withstands the rigors of the road with infused pigment and gelcoating, plus specialty bracing for additional support—not typically found on competing fifth wheels
- 5. USA-made Goodyear® Endurance® 10-ply, Load Range E, radial tires with automotive-style aluminum rims
- Helix Whisper Quiet 15,000-BTU A/C dramatically reduces noise and uses an exclusive rounded, H-shaped dual-duct design for super-efficient cooling