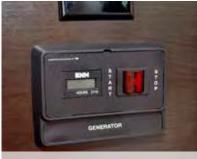

- MORryde® CRE3000™ suspension allows for 3 inches of vertical travel for superior absorption of road shock
- Standard roof ladder provides access to full walk-on plywood roof
- 9. Extruded aluminum entry step
- 10. Dicor DiFlex II roofing with 12-year warranty
- 11. S.M.A.R.T. (Safety Markers and Reverse Travel) tow vehicle-controlled exterior LED lighting
- **12. Pin box options** for better ride and functionality (fifth wheels only)
- **13. Climate Shield™** fully enclosed underbelly, high-BTU furnace, specialty insultation and PEX plumbing
- 14. Rooftop solar prep pre-wired for upgradability
- **15. Keyed-Alike™ lock system** with all locks using a single, unique key for better security