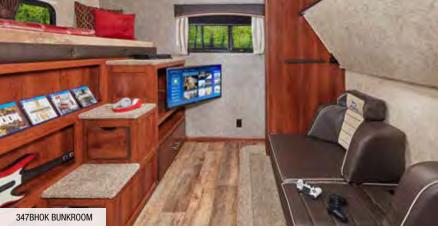

#### EAGLE FIFTH WHEEL | 347BHOK OPTIONS: B, D, E, F, G, H

Ext. Lgth: 41' 7" Ext. Ht: 160" Unloaded Wt. (lbs): 12,155 Sleeps: 6-10