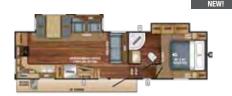

#### EAGLE FIFTH WHEEL | 325BHQS OPTIONS: B, C, F, G, H

Ext. Lgth: 38' 9" Ext. Ht: 161" Unloaded Wt. (lbs): 11,285 Sleeps: 6-10