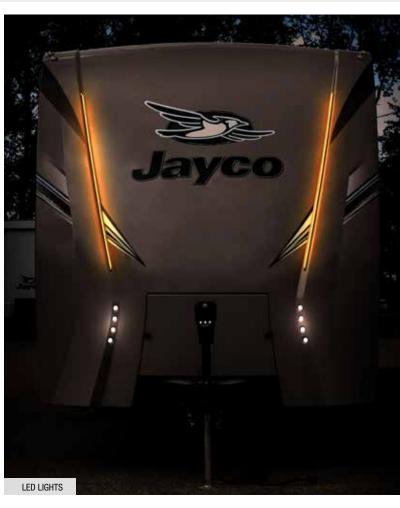

- MORryde® CRE3000™ suspension allows for 3 inches of vertical travel for superior absorption of road shock
- Standard roof ladder provides access to full walk-on plywood roof
- 9. Extruded aluminum entry step
- 10. Dicor DiFlex II roofing with 12-year warranty
- 11. S.M.A.R.T. (Safety Markers and Reverse Travel) tow vehicle-controlled exterior LED lighting
- **12. Pin box options** for better ride and functionality (fifth wheels only)
- **13. Climate Shield™** fully enclosed underbelly, high-BTU furnace, specialty insultation and PEX plumbing
- 14. Rooftop solar prep pre-wired for upgradability
- **15. Keyed-Alike™ lock system** with all locks using a single, unique key for better security