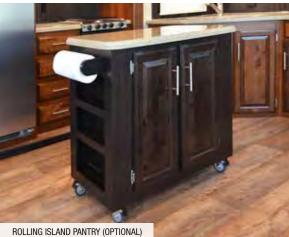

s an exclusive rounded, H-shaped dual-duct design for super-efficient cooling

- MORryde® CRE3000™ suspension allows for 3 inches of vertical travel for superior absorption of road shock
- Standard roof ladder provides access to full walk-on plywood roof
- 9. Extruded aluminum entry step
- 10. Dicor DiFlex II roofing with 12-year warranty
- 11. S.M.A.R.T. (Safety Markers and Reverse Travel) tow vehicle-controlled exterior LED lighting
- **12. Pin box options** for better ride and functionality (fifth wheels only)
- **13. Climate Shield™** fully enclosed underbelly, high-BTU furnace, specialty insultation and PEX plumbing
- 14. Rooftop solar prep pre-wired for upgradability
- **15. Keyed-Alike™ lock system** with all locks using a single, unique key for better security

























#### **EAGLE HT TT FLOORPLANS**



#### EAGLE HT TRAVEL TRAILER | 295DBOK OPTIONS: B, F, H

Ext. Lgth: 37' 10" Ext. Ht: 138" Unloaded Wt. (lbs): 8,425 Sleeps: 7-10



#### EAGLE HT TRAVEL TRAILER | 314BHDS OPTIONS: B, D, H

Ext. Lgth: 37' 10" Ext. Ht: 138" Unloaded Wt. (lbs): 8,405 Sleeps: 7-10



#### EAGLE HT TRAVEL TRAILER 306RKDS OPTIONS: A, C

Ext. Lgth: 35' 9" Ext. Ht: 138" Unloaded Wt. (lbs): 7,865 Sleeps: 4-7



#### EAGLE HT TRAVEL TRAILER | 324BHTS OPTIONS: B, D, F, H

Ext. Lgth: 38' 4" Ext. Ht: 138" Unloaded Wt. (lbs): 8,605 Sleeps: 7-10

#### **EAGLE TT FLOORPLANS**



#### EAGLE TRAVEL TRAILER | 322RLOK OPTIONS: E, G

Ext. Lgth: 38' 5" Ext. Ht: 146" Unloaded Wt. (lbs): 9,505 Sleeps: 4-6



#### EAGLE TRAVEL TRAILER | 333BHOK OPTIONS: B, D, E, G, H

Ext. Lgth: 41' 7" Ext. H