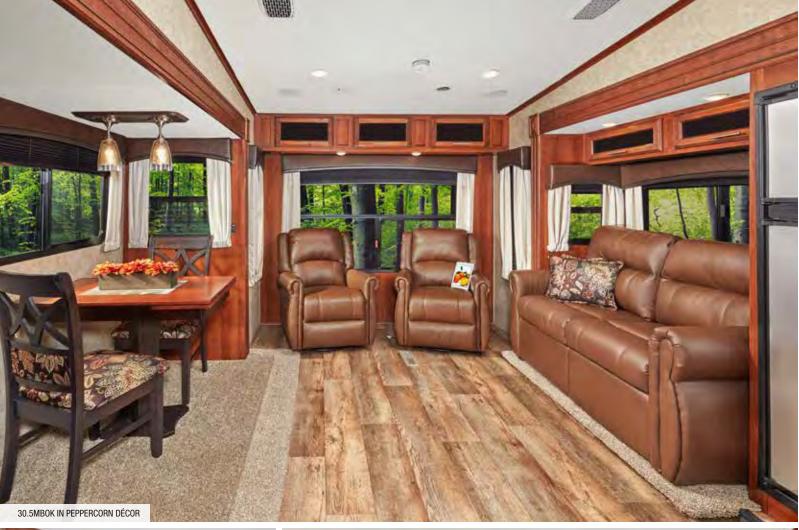

EAGLE HT FIFTH WHEEL | 29.5BHOK OPTIONS: B, D, F

Ext. Lgth: 35' 6" Ext. Ht: 150"\*\*\* Unloaded Wt. (lbs): 8,780 Sleeps: 7-10

EAGLE HT FIFTH WHEEL | 30.5MBOK OPTION C

Ext. Lgth: 36' 8" Ext. Ht: 147" Unloaded Wt. (lbs): 9,835 Sleeps: 8-10