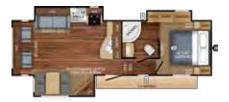

#### **EAGLE HT FW FLOORPLANS**

EAGLE HT FIFTH WHEEL | 24.5CKTS OPTION C

Ext. Lgth: 29' 6" Ext. Ht: 147"\*\*\* Unloaded Wt. (lbs): 7,530 Sleeps: 4-6

EAGLE HT FIFTH WHEEL | 26.5RLDS OPTIONS: A, E

Ext. Lgth: 31' 5" Ext. Ht: 141" Unloaded Wt. (lbs): 7,845 Sleeps: 4-6

EAGLE HT FIFTH WHEEL | 29.5BHDS OPTIONS: B, D, E

Ext. Lgth: 34' 9" Ext. Ht: 149"\*\*\* Unloaded Wt. (lbs): 8,655 Sleeps: 7-10

EAGLE HT FIFTH WHEEL | 30.5CKTS OPTIONS: A, E, F

Ext. Lgth: 34' 3" Ext. Ht: 145"\*\*\* Unloaded Wt. (lbs): 8,775 Sleeps: 4-6

EAGLE HT FIFTH WHEEL | 25.5REOK OPTIONS: A, E

Ext. Lgth: 29' 3" Ext. Ht: 149" Unloaded Wt. (lbs): 7,650 Sleeps: 4-6

EAGLE HT FIFTH WHEEL | 27.5RLTS OPTION C

Ext. Lgth: 31' 2" Ext. Ht: 144" Unloaded Wt. (lbs): 8,045 Sleeps: 4-6

EAGLE HT FIFTH WHEEL | 29.5BHOK OPTIONS: B, D, F

Ext. Lgth: 35' 6" Ext. Ht: 150"\*\*\* Unloaded Wt. (lbs): 8,780 Sleeps: 7-10

EAGLE HT FIFTH WHEEL | 30.5MBOK OPTION C

Ext. Lgth: 36' 8" Ext. Ht: 147" Unloaded Wt. (lbs): 9,835 Sleeps: 8-10

EAGLE HT FIFTH WHEEL | 26.5BHS OPTIONS: B, D

Ext. Lgth: 31' 7" Ext. Ht: 150" Unloaded Wt. (lbs): 7,510 Sleeps: 7-10

EAGLE HT FIFTH WHEEL | 28.5RSTS OPTIONS: A, E

Ext. Lgth: 33' 0" Ext. Ht: 143"\*\*\* Unloaded Wt. (lbs): 8,600 Sleeps: 4-6

EAGLE HT FIFTH WHEEL | 29.5FBDS OPTIONS: B, D

Ext. Lgth: 34' 6" Ext. Ht: 150" Unloaded Wt. (lbs): 8,585 Sleeps: 7-10

EAGLE HT FIFTH WHEEL | 30.5MLOK OPTIONS: A, E, F

Ext. Lgth: 34' 6" Ext. Ht: 148"\*\*\* Unloaded Wt. (lbs): 8,400 Sleeps: 4-6