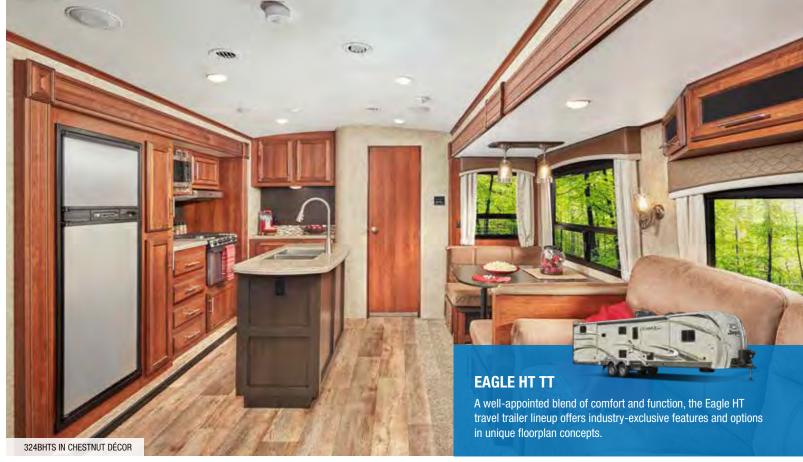

#### EAGLE HT TRAVEL TRAILER | 324BHTS OPTIONS: B, D, F, H

Ext. Lgth: 38' 4" Ext. Ht: 138" Unloaded Wt. (lbs): 8,605 Sleeps: 7-10