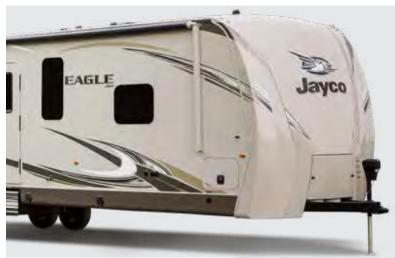

#### THE JAYCO DIFFERENCE

When you choose Jayco's Eagle, you get the strongest foundation in the business, unmatched weatherproofing and rock-solid construction.

Jayco
TUFF-SHELL
ALUMINUM FRAME
VACUUM LAMINATED CONSTRUCTION

Tuff-Shell vacuum-bonded, aluminum-framed, laminated sidewalls, end walls and slide

**room walls** provide a durable, lightweight, well-insulated structure for better protection from the elements

- Magnum Truss® XL5 Roof System withstands 4,500 pounds— 50 percent more than other RV roofs
- Double layer of fiberglass insulation behind the front cap, plus radiant barrier bubble foil and fiberglass insulation in floors to provide extra warmth where it's needed most
- 4. Aerodynamic fiberglass front cap withstands the rigors of the road with infused pigment and gelcoating, plus specialty bracing for additional support—not typically found on competing fifth wheels
- 5. USA-made Goodyear® Endurance® 10-ply, Load Range E, radial tires with automotive-style aluminum rims
- Helix Whisper Quiet 15,000-BTU A/C dramatically reduces noise and uses an exclusive rounded, H-shaped dual-duct design for super-efficient cooling

- MORryde® CRE3000™ suspension allows for 3 inches of vertical travel for superior absorption of road shock
- Standard roof ladder provides access to full walk-on plywood roof
- 9. Extruded aluminum entry step
- 10. Dicor DiFlex II roofing with 12-year warranty
- 11. S.M.A.R.T. (Safety Markers and Reverse Travel) tow vehicle-controlled exterior LED lighting
- **12. Pin box options** for better ride and functionality (fifth wheels only)
- **13. Climate Shield™** fully enclosed underbelly, high-BTU furnace, specialty insultation and PEX plumbing
- 14. Rooftop solar prep pre-wired for upgradability
- **15. Keyed-Alike™ lock system** with all locks using a single, unique key for better security