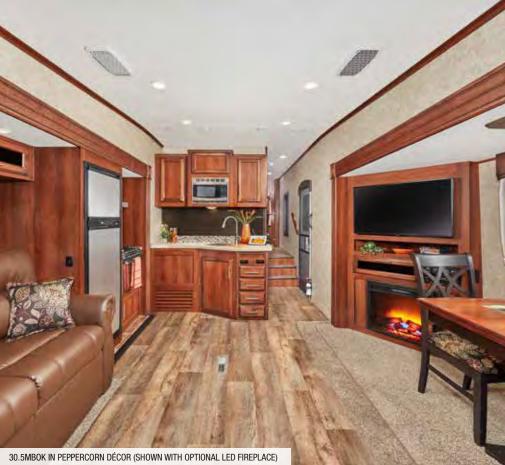

EAGLE HT FIFTH WHEEL | 29.5BHOK OPTIONS: B, D, F

Ext. Lgth: 35' 6" Ext. Ht: 150"\*\*\* Unloaded Wt. (lbs): 8,780 Sleeps: 7-10

EAGLE HT FIFTH WHEEL | 30.5MBOK OPTION C

Ext. Lgth: 36' 8" Ext. Ht: 147" Unloaded Wt. (lbs): 9,835 Sleeps: 8-10