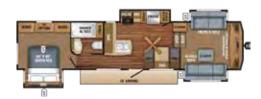

#### **EAGLE FW FLOORPLANS**

EAGLE FIFTH WHEEL | 317RLOK OPTIONS: E, G

Ext. Lgth: 37' 0" Ext. Ht: 154" Unloaded Wt. (lbs): 10,565 Sleeps: 4

#### EAGLE FIFTH WHEEL | 321RSTS OPTIONS: A, E, F, G

Ext. Lgth: 36' 11" Ext. Ht: 155" Unloaded Wt. (lbs): 10,310 Sleeps: 4-6

#### EAGLE FIFTH WHEEL | 325BHQS OPTIONS: B, C, F, G, H

Ext. Lgth: 38' 9" Ext. Ht: 161" Unloaded Wt. (lbs): 11,285 Sleeps: 6-10

#### EAGLE FIFTH WHEEL | 327CKTS OPTIONS: E, G

Ext. Lgth: 38' 4" Ext. Ht: 156" Unloaded Wt. (lbs): 10,920 Sleeps: 4

#### EAGLE FIFTH WHEEL | 336FBOK OPTIONS: E, G

Ext. Lgth: 40' 3" Ext. Ht: 154" Unloaded Wt. (lbs): 11,245 Sleeps: 4-5

#### EAGLE FIFTH WHEEL | 339FLQS OPTIONS: E, G

Ext. Lgth: 39' 6" Ext. Ht: 162" Unloaded Wt. (lbs): 10,745 Sleeps: 4-6

#### EAGLE FIFTH WHEEL | 347BHOK OPTIONS: B, D, E, F, G, H

Ext. Lgth: 41' 7" Ext. Ht: 160" Unloaded Wt. (lbs): 12,155 Sleeps: 6-10

#### EAGLE FIFTH WHEEL | 355MBQS OPTIONS: A, D, E, F, G, H

Ext. Lgth: 42' 4" Ext. Ht: 154" Unloaded Wt. (lbs): 12,335 Sleeps: 9-12