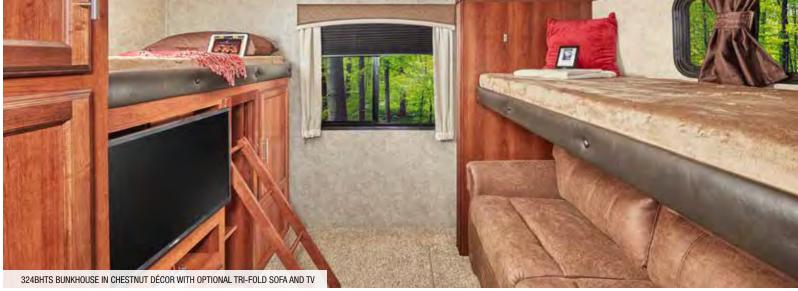

#### EAGLE HT TRAVEL TRAILER | 324BHTS OPTIONS: B, D, F, H

Ext. Lgth: 38' 4" Ext. Ht: 138" Unloaded Wt. (lbs): 8,605 Sleeps: 7-10