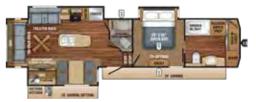

#### **EAGLE HT FW FLOORPLANS**

EAGLE HT FIFTH WHEEL | 24.5CKTS OPTION C

Ext. Lgth: 29' 6" Ext. Ht: 147"\*\*\* Unloaded Wt. (lbs): 7,530 Sleeps: 4-6

EAGLE HT FIFTH WHEEL | 26.5RLDS OPTIONS: A, E

Ext. Lgth: 31' 5" Ext. Ht: 141" Unloaded Wt. (lbs): 7,845 Sleeps: 4-6

EAGLE HT FIFTH WHEEL | 29.5BHDS OPTIONS: B, D, E

Ext. Lgth: 34' 9" Ext. Ht: 149"\*\*\* Unloaded Wt. (lbs): 8,655 Sleeps: 7-10

EAGLE HT FIFTH WHEEL | 30.5CKTS OPTIONS: A, E, F

Ext. Lgth: 34' 3" Ext. Ht: 145"\*\*\* Unloaded Wt. (lbs): 8,775 Sleeps: 4-6

EAGLE HT FIFTH WHEEL | 25.5REOK OPTIONS: A, E

Ext. Lgth: 29' 3" Ext. Ht: 149" Unloaded Wt. (lbs): 7,650 Sleeps: 4-6

EAGLE HT FIFTH WHEEL | 27.5RLTS OPTION C

Ext. Lgth: 31' 2" Ext. Ht: 144" Unloaded Wt. (lbs): 8,045 Sleeps: 4-6

EAGLE HT FIFTH WHEEL | 29.5BHOK OPTIONS: B, D, F

Ext. Lgth: 35' 6" Ext. Ht: 150"\*\*\* Unloaded Wt. (lbs): 8,780 Sleeps: 7-10

EAGLE HT FIFTH WHEEL | 30.5MBOK OPTION C

Ext. Lgth: 36' 8" Ext. Ht: 147" Unloaded Wt. (lbs): 9,835 Sleeps: 8-10

EAGLE HT FIFTH WHEEL | 26.5BHS OPTIONS: B, D

Ext. Lgth: 31' 7" Ext. Ht: 150" Unloaded Wt. (lbs): 7,510 Sleeps: 7-10

EAGLE HT FIFTH WHEEL | 28.5RSTS OPTIONS: A, E

Ext. Lgth: 33' 0" Ext. Ht: 143"\*\*\* Unloaded Wt. (lbs): 8,600 Sleeps: 4-6

EAGLE HT FIFTH WHEEL | 29.5FBDS OPTIONS: B, D

Ext. Lgth: 34' 6" Ext. Ht: 150" Unloaded Wt. (lbs): 8,585 Sleeps: 7-10

EAGLE HT FIFTH WHEEL | 30.5MLOK OPTIONS: A, E, F

Ext. Lgth: 34' 6" Ext. Ht: 148"\*\*\* Unloaded Wt. (lbs): 8,400 Sleeps: 4-6