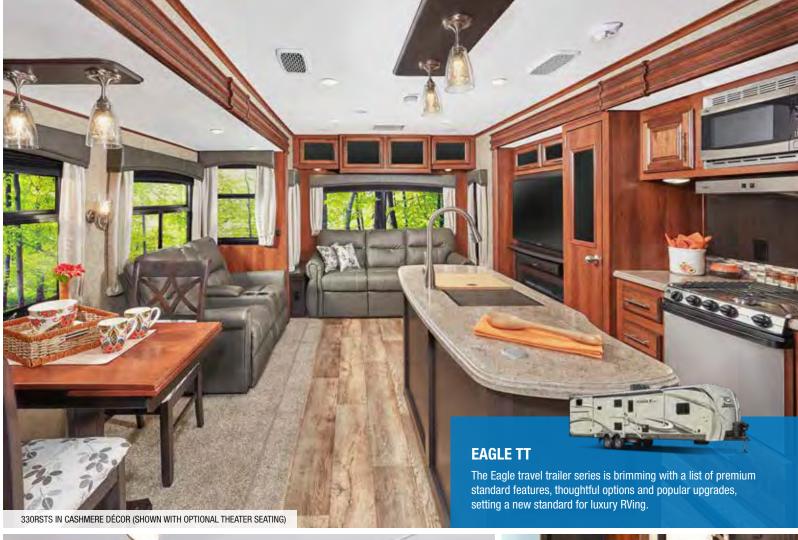

#### EAGLE TRAVEL TRAILER | 330RSTS OPTIONS: A, E, F, G

Ext. Lgth: 39' 3" Ext. Ht: 140" Unloaded Wt. (lbs): 9,720 Sleeps: 4-6

#### **EAGLE TT SPECS**

| MODELS    |                              | D                    | IMENSIONS         |                                  |                    |                               | WEIGHT (LBS         | S.)                                  |                               | TA                                          | NKS (GALS.)                         |                                     |
|-----------|------------------------------|----------------------|-------------------|----------------------------------|--------------------|-------------------------------|---------------------|--------------------------------------|-------------------------------|---------------------------------------------|-------------------------------------|-------------------------------------|
| FLOORPLAN | EXTERIOR<br>TRAVEL<br>LENGTH | EXTERIOR<br>BOX SIZE | EXTERIOR<br>WIDTH | EXTERIOR<br>HEIGHT<br>(WITH A/C) | INTERIOR<br>HEIGHT | UNLOADED<br>VEHICLE<br>WEIGHT | DRY HITCH<br>WEIGHT | GROSS<br>VEHICLE<br>WEIGHT<br>RATING | CARGO<br>CARRYING<br>CAPACITY | FRESH WATER CAPACITY (INCLUDESWATER HEATER) | GREY<br>WASTE<br>WATER<br>CAPACITY* | BLACK<br>WASTE<br>WATER<br>CAPACITY |
| 322RLOK   | 38' 5"                       | 35' 5"               | 96"               | 146"                             | 87"                | 9,505                         | 1,260               | 11,750                               | 2,245                         | 75                                          | 97.5                                | 32.5                                |
| 330RSTS   | 39' 3"                       | 36' 2"               | 96"               | 140"                             | 87"                | 9,720                         | 1,290               | 11,750                               | 2,030                         | 75                                          | 97.5                                | 32.5                                |
| 333BHOK   | 41' 7"                       | 38' 7"               | 96"               | 142"                             | 87"                | 10,250                        | 1,465               | 12,500                               | 2,250                         | 75                                          | 97.5                                | 32.5                                |
| 338RETS   | 39' 3"                       | 36' 1"               | 96"               | 142"                             | 87"                | 9,630                         | 1,315               | 11,750                               | 2.120                         | 75                                          | 97.5                                | 32.5                                |