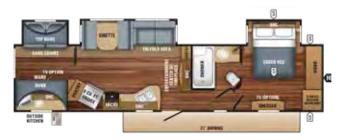

#### **EAGLE FW FLOORPLANS**

EAGLE FIFTH WHEEL | 317RLOK OPTIONS: E, G

Ext. Lgth: 37' 0" Ext. Ht: 154" Unloaded Wt. (lbs): 10,565 Sleeps: 4

#### EAGLE FIFTH WHEEL | 321RSTS OPTIONS: A, E, F, G

Ext. Lgth: 36' 11" Ext. Ht: 155" Unloaded Wt. (lbs): 10,310 Sleeps: 4-6

#### EAGLE FIFTH WHEEL | 325BHQS OPTIONS: B, C, F, G, H

Ext. Lgth: 38' 9" Ext. Ht: 161" Unloaded Wt. (lbs): 11,285 Sleeps: 6-10

#### EAGLE FIFTH WHEEL | 327CKTS OPTIONS: E, G

Ext. Lgth: 38' 4" Ext. Ht: 156" Unloaded Wt. (lbs): 10,920 Sleeps: 4

#### EAGLE FIFTH WHEEL | 336FBOK OPTIONS: E, G

Ext. Lgth: 40' 3" Ext. Ht: 154" Unloaded Wt. (lbs): 11,245 Sleeps: 4-5

#### EAGLE FIFTH WHEEL | 339FLQS OPTIONS: E, G

Ext. Lgth: 39' 6" Ext. Ht: 162" Unloaded Wt. (lbs): 10,745 Sleeps: 4-6

#### EAGLE FIFTH WHEEL | 347BHOK OPTIONS: B, D, E, F, G, H

Ext. Lgth: 41' 7" Ext. Ht: 160" Unloaded Wt. (lbs): 12,155 Sleeps: 6-10

#### EAGLE FIFTH WHEEL | 355MBQS OPTIONS: A, D, E, F, G, H

Ext. Lgth: 42' 4" Ext. Ht: 154" Unloaded Wt. (lbs): 12,335 Sleeps: 9-12