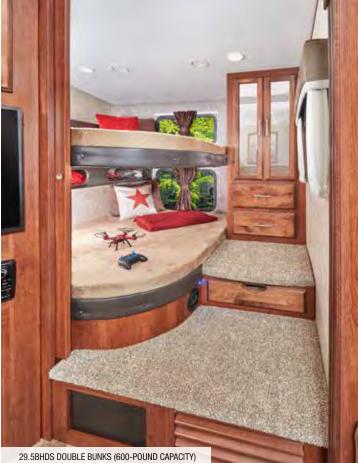

EAGLE HT FIFTH WHEEL | 29.5BHDS OPTIONS: B, D, E

Ext. Lgth: 34' 9" Ext. Ht: 149"\*\*\* Unloaded Wt. (lbs): 8,655 Sleeps: 7-10

EAGLE HT FIFTH WHEEL | 30.5CKTS OPTIONS: A, E, F

Ext. Lgth: 34' 3" Ext. Ht: 145"\*\*\* Unloaded Wt. (lbs): 8,775 Sleeps: 4-6