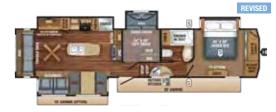

#### **EAGLE HT FW FLOORPLANS**

EAGLE HT FIFTH WHEEL | 24.5CKTS OPTION C

Ext. Lgth: 29' 6" Ext. Ht: 147"\*\*\* Unloaded Wt. (lbs): 7,530 Sleeps: 4-6

EAGLE HT FIFTH WHEEL | 26.5RLDS OPTIONS: A, E

Ext. Lgth: 31' 5" Ext. Ht: 141" Unloaded Wt. (lbs): 7,845 Sleeps: 4-6